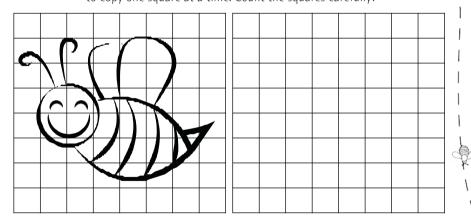

## COPY THE BEE

Copy the picture using the grid lines as a guide. You might find it easier to copy one square at a time. Count the squares carefully!