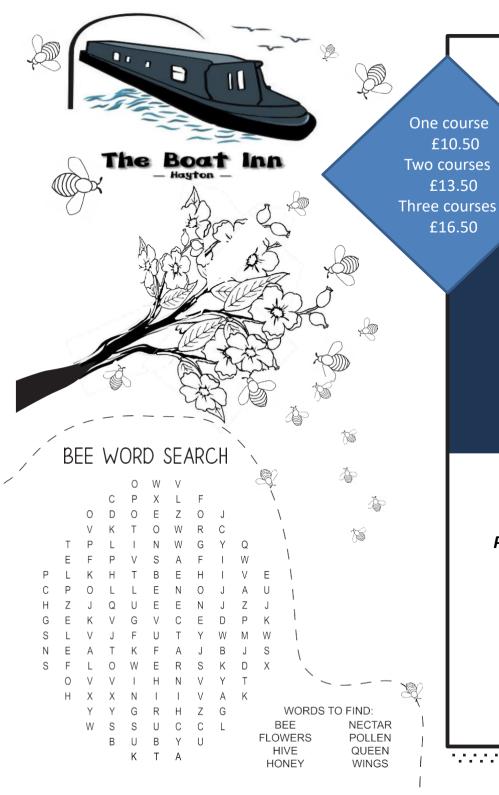

### **DESSERTS**

Chocolate brownie, chocolate sauce

Yard farm tub of ice cream (ask your server for today flavours)

IEHBEVE

EBE

ENEQU

EWLFRO

OYHNE