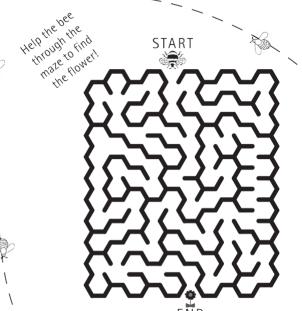

5 24 18 28 23 17 15 28 30 30 31 7 88 9 10 31 32 38 1 7 8 8 9 10 33 37 2 6 Connect the dots from 1 to 38 and colour the picture when you have finished!

### SPRING SUDOKU

Every row, column and mini-grid must contain the letters SUNFLOWER. Don't guess - use logic.

|   |   |   |   | L |   | N |   |   |
|---|---|---|---|---|---|---|---|---|
|   | Ε | S | F |   | Ζ | L | R |   |
|   |   |   | U |   | 0 |   |   |   |
| W |   | L |   | N |   | F |   | Е |
|   |   | Ε |   | F |   | U |   |   |
| U |   | F |   | S |   | 0 |   | W |
|   |   |   | N |   | W |   |   |   |
|   | L | R | S |   | F | Е | W |   |
|   |   | 0 |   | Е |   | S |   |   |

## COPY THE BEE

Copy the picture using the grid lines as a guide. You might find it easier to copy one square at a time. Count the squares carefully!