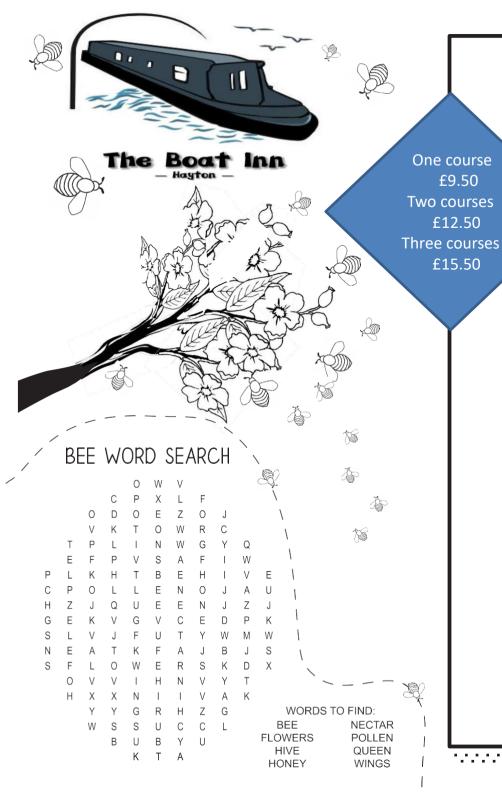

# **KIDS MENU**

# **STARTERS**

Home Made Garlic Bread Crudites Plate

# **MAINS**

Half Battered Haddock 5oz Gammon & Egg Southern Fried Chicken Goujons 4oz Beef Burger

All served with Skin on Fries & Garden Peas

Macaroni Cheesy Pasta

# **ROAST**

(Available Sunday Only)

Please Ask Your Server for Today Selection, Yorkshire Pudding, Seasonal Vegetables, Gravy

### **DESSERTS**

Apple & Blackberry Crumble Yard Farm Tub of Ice Cream Ask Your Server for Today's Flavours



IEHBEVE

EBE

ENEQU

EWLFRO

OYHNE



### SENTENCE SCRAMBLE

Can you unscramble these sentences?

FLOWER, TO, FLEW, THE, BEE, THE

LIVE, BEES, HIVES, IN

HARDWORKING, VERY, ARE, INSECTS, BEES

SWEET, VERY, IS, THE, HONEY

# 27 25 24 18 28 23 17 15 28 30 30 31 7 88 9 10 31 32 38 1 7 8 8 9 10 33 37 2 6 Connect the dot