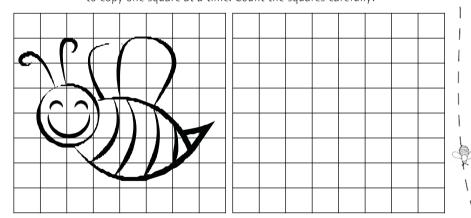

# COPY THE BEE

Copy the picture using the grid lines as a guide. You might find it easier to copy one square at a time. Count the squares carefully!