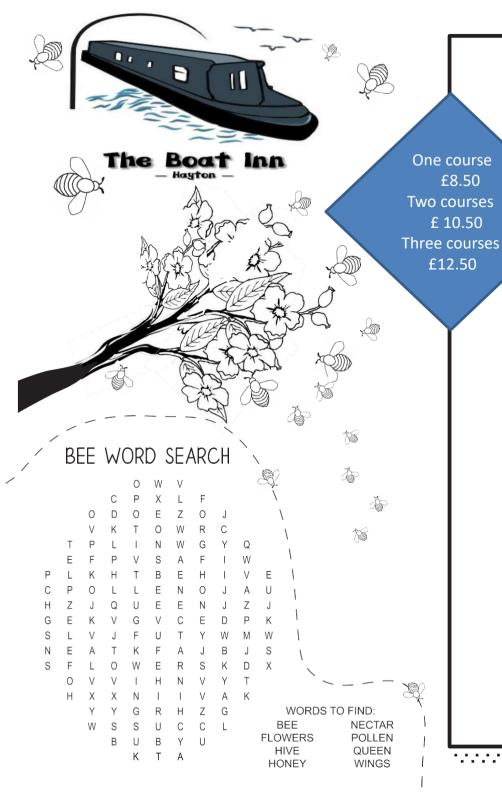

### SENTENCE SCRAMBLE

Can you unscramble these sentences?

FLOWER, TO, FLEW, THE, BEE, THE

LIVE, BEES, HIVES, IN

HARDWORKING, VERY, ARE, INSECTS, BEES

SWEET, VERY, IS, THE, HONEY